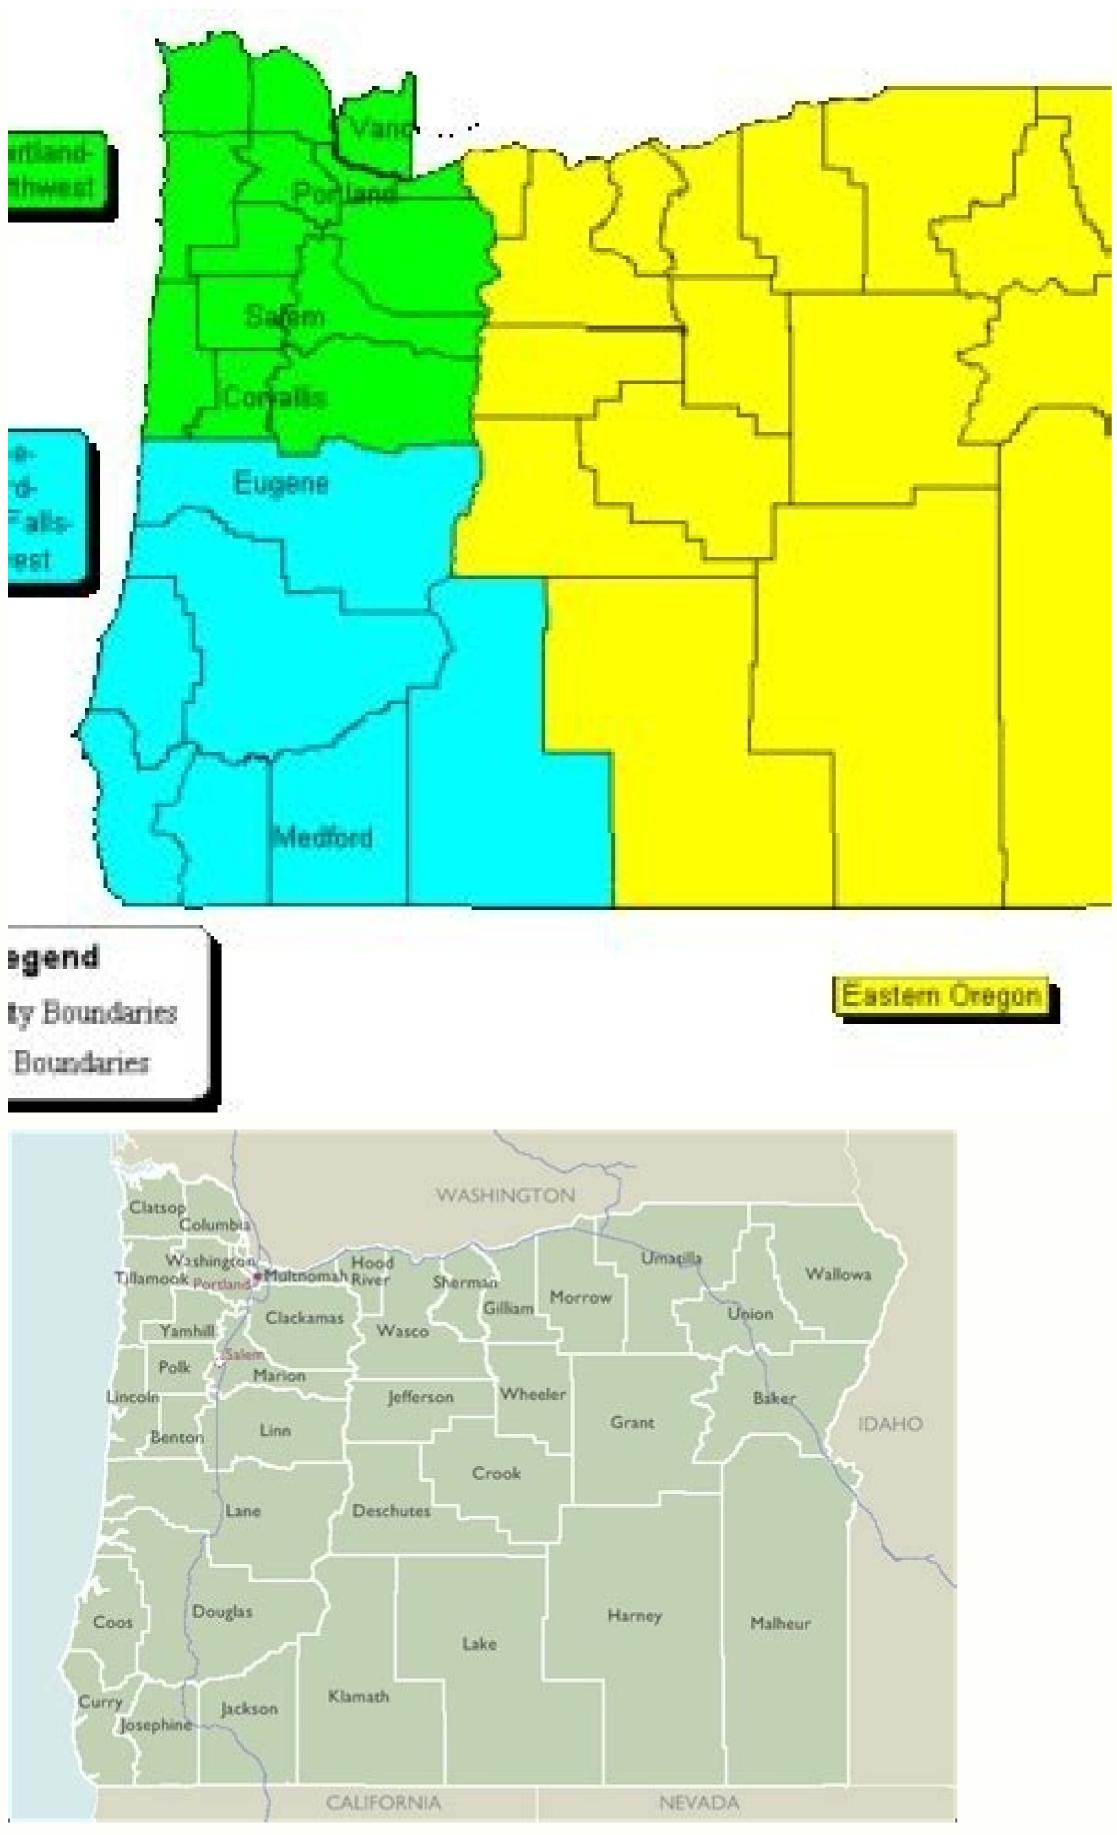

Feb 08, 2021 · Oregon: Oregon Medical Marijuana Act (1998) SB 161 (2007) Yes · Yes: Yes : No, but adults over 21 may purchase at adult retail dispensaries. Measure 91 (2014) Pennsylvania: ... Interactive Map; Public health and youth information Marijuana Joins Smoke-Free Laws, State Legislatures, March 2013; All of the above zip codes have large areas outside of Multnomah County. Some (such as 97080, 97020, 97020, and 97221) are primarily within Multnomah County. Some (such as 97080, 97022, 97206, and 97221) are primarily within Multnomah County. Some (such as 97080, 97035, 97056, 97124, 97229) are primarily outside Multnomah County. Some (such as 97080, 97020, 97020, and 97221) are primarily within Multnomah County. Some (such as 97080, 97022, 97206, and 97221) are primarily within Multnomah County. Some (such as 97080, 97035, 97056, 97124, 97229) are primarily outside Multnomah County. Some (such as 97080, 97024, 97229) are primarily outside Multnomah County. Some (such as 97080, 97022, 97206, and 97221) are primarily within Multnomah County. Some (such as 97080, 97034, 97035, 97056, 97124, 97229) are primarily outside Multnomah County. Some (such as 97080, 97024, 9722) are primarily outside Multnomah County. Some (such as 97080, 97024, 97229) are primarily outside Multnomah County. Some (such as 97080, 97034, 97035, 97056, 97124, 97229) are primarily outside Such as 97080, 97034, 97032, 97035, 97056, 97124, 97229) are primarily outside Such as 97080, 97034, 97032, 97035, 97056, 97124, 97229) are primarily outside Such as 97080, 97034, 97032, 97035, 97056, 97124, 97229) are primarily outside Such as 97080, 97034, 97032, 97035, 97056, 97124, 97229) are primarily outside Such as 97080, 97034, 97032, 9726, 9728, 9728, 9728, 9728, 9728, 9728, 9728, 9728, 9728, 9728, 9728, 9728, 9728, 9728, 9728, 9728, 9728, 9728, 9728, 9728, 9728, 9728, 9728, 9728, 9728, 9728, 9728, 9728, 9728, 9728, 9728, 9728, 9728, 9728, 9728, 9728, 9728, 9728, 9728, 9728, 9728, 9728, 9728, 9728, 9728, 9728, 9728, 9728, 9728, 9728, 9728, 9728,